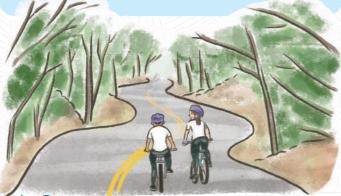

Add: No.119, Jioucheng, Beimen Dist., Tainan City 727 Tel: 06-7861000 Web: https://swcoast-nsa.travel/

Santiaolun Black Forest Bike Trail

Originally a trail for cattle, runs for approx.. 4 km with Casuarina equisetifolia. Along both sides of the trail offering a cool shade and natural sunlight shining through as if in the black forest of Germany.