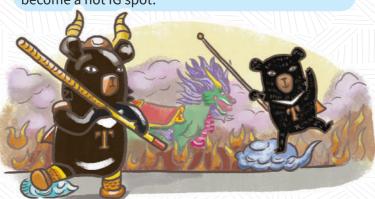

Oh Bear Art Village

With Boziliao Putian Temple as the center, and the mascot of the Tourism Bureau as the theme. Combining Captain Oh Bear and 4D sculpture and artwork to creat the Oh Bear Art Village to bring more fun and lively atmosphere that attracts tourists and become a hot IG spot.