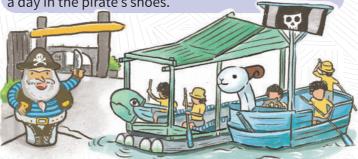

Transforming fish ponds into educational environment with a fun pirate theme offering activities such as rowing, harvesting clams, fishing, BBQ, and provide pirate costume rentals to tourists to walk a day in the pirate's shoes.