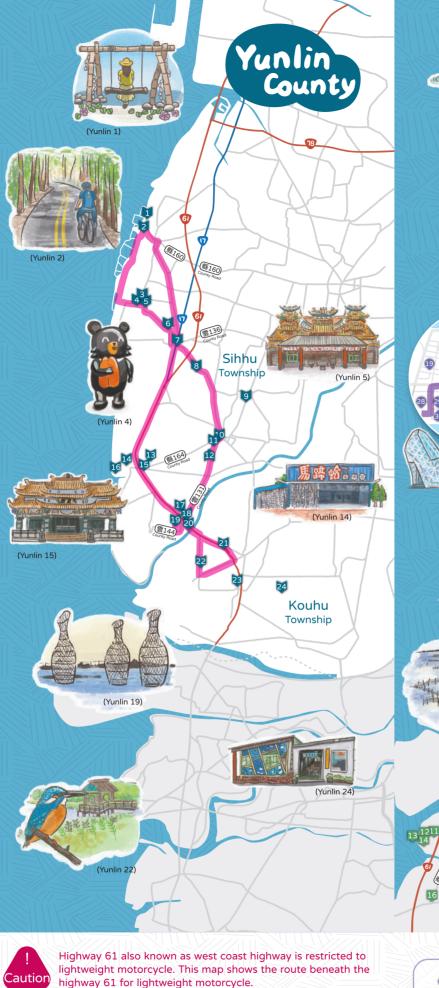

- 1 Santiaolun Beach Park
- 2 Santiaolun Black Forest Bike Trail
- 3 Village Chief Mullet Roe
- 4 OhBear Art Village
- 5 Putian Temple 6 XiangHai Homestay
- 7 BeiHai Homestay
- 8 Tilapia Ecological and Creative Park 20 Ying Jia Homestay
- 9 First Manpower Workshop
- 10 JiCai Noodel Factory
- 12 Xiang Yi Rice Noodle

- 13 Kou Fu International Aquatic Products Co., Ltd.
- 14 Geloina Clam Pavilion
- 15 Jinhu Wanshanye Temple
- 16 Jinhu Leisure Agriculture Area
- 17 Yuanxiang Natural Ecological Farm
- 18 Xing Yi Xuan Leisure Park
- 19 Chenglong Wetlands
- 21 Kouhu Visitor Center
- 22 Yiwu Wet Pond
- 11 Hai Zhong Bao Mullet Roe Factory 23 Sui Ge Rose Tomatoes Education Orchard

  - 24 Good Shrimp Homestay

2 Santiaolun Black Forest Bike Trail→ 5 Putian Temple→

4 Oh Bear Art Village→ 15 inhu Wanshanye Temple→

19 Chenglong Wetlands→ 21 Kouhu Visitor Center