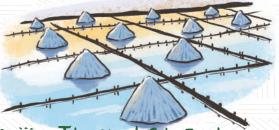

The shape of the church mimics the shape of the salt piles in the work fields has become a hot spot of couples wedding photos.

Jingzijiao Tile-paved Salt Fields

It's the first salt field at Beimen and the most ancient of all the salt fields. Tourists can experience the traditional salt making process including drying, picking, collecting salt, also learning about the history of salt making in Taiwan. It's a great spot for families and children.

Taiyen Biotech Co., Ltd. was opened in 1975 and its salt fields grew out in a fan-shape to become the most unique field of Taiwan which can be see from higher altitude.

Guosheng Lighthouse

Located in Qigu, tainan, it is the lighthouse located on the most western point of Taiwan. Many collectors and tourists travel here by